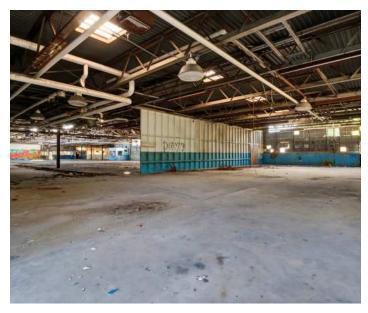

## **Exceptional commercial property development opportunity**

in the South End of Wilmington. This property is in an Opportunity Zone and is situated in a high-traffic area with excellent visibility. The parcel consists of 1.9 acres with warehouse structure that is almost 45,000 square feet in size. Property has 250 feet of frontage on S 5th Street and 330 feet of frontage on Martin Street.

Current owner has done a great deal of work to open the opportunity for someone to continue with existing plans or to expand in another direction. The interior has been partially demoed, and space has been opened. The seller has other holding in the area and is open to expanding the availability of additional land. A very rare opportunity.