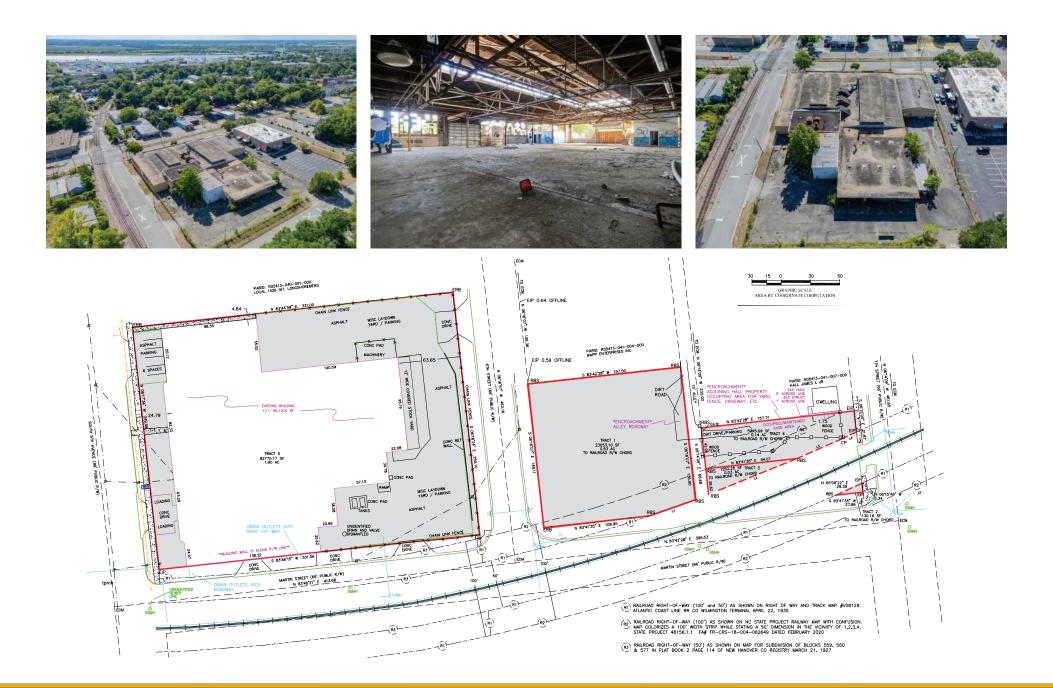

## **Exceptional commercial property development opportunity**

in the South End of Wilmington. This property is in an Opportunity Zone and is situated in a high-traffic area with excellent visibility. The parcel consists of 1.9 acres with warehouse structure that is almost 45,000 square feet in size. Property has 250 feet of frontage on S 5th Street and 330 feet of frontage on Martin Street.

PORTFOLIO INTERNATIONAL

ADDRESS 1315 South 5th Avenue Wilmington NC 28401

**PARCEL ID** R05413-040-002-000

**SIZE** Building - 44,901 Square Feet Land - 1.9 Acres

**ZONING** Urban Mixed Use (UMX)

> **PRICE** \$2,635,000