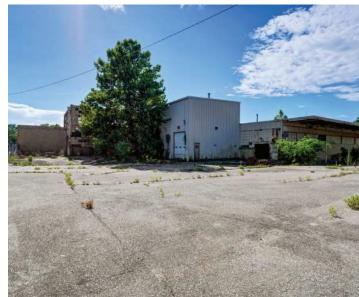

## **Exceptional commercial property development opportunity**

in the South End of Wilmington. This property is in an Opportunity Zone and is situated in a high-traffic area with excellent visibility. The parcel consists of 1.9 acres with warehouse structure that is almost 45,000 square feet in size. Property has 250 feet of frontage on S 5th Street and 330 feet of frontage on Martin Street.

office space, mixed use, multifamily or a combination of several uses. Ample parking is available on site on or on street. The surrounding area consists of a mix of residential neighborhoods, businesses, and amenities, making it a hub of activity and potential foot traffic.