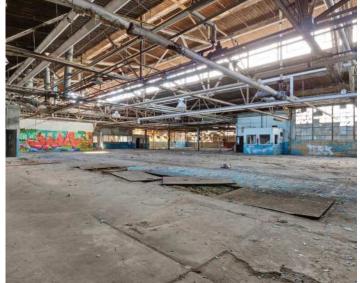

## **Exceptional commercial property development opportunity**

in the South End of Wilmington. This property is in an Opportunity Zone and is situated in a high-traffic area with excellent visibility. The parcel consists of 1.9 acres with warehouse structure that is almost 45,000 square feet in size. Property has 250 feet of frontage on S 5th Street and 330 feet of frontage on Martin Street.

Current owner has done a great deal of work to open the opportunity for someone to continue with existing plans or to expand in another direction. The interior has been partially demoed, and space has been opened. The seller has other holding in the area and is open to expanding the availability of additional land. A very rare opportunity.