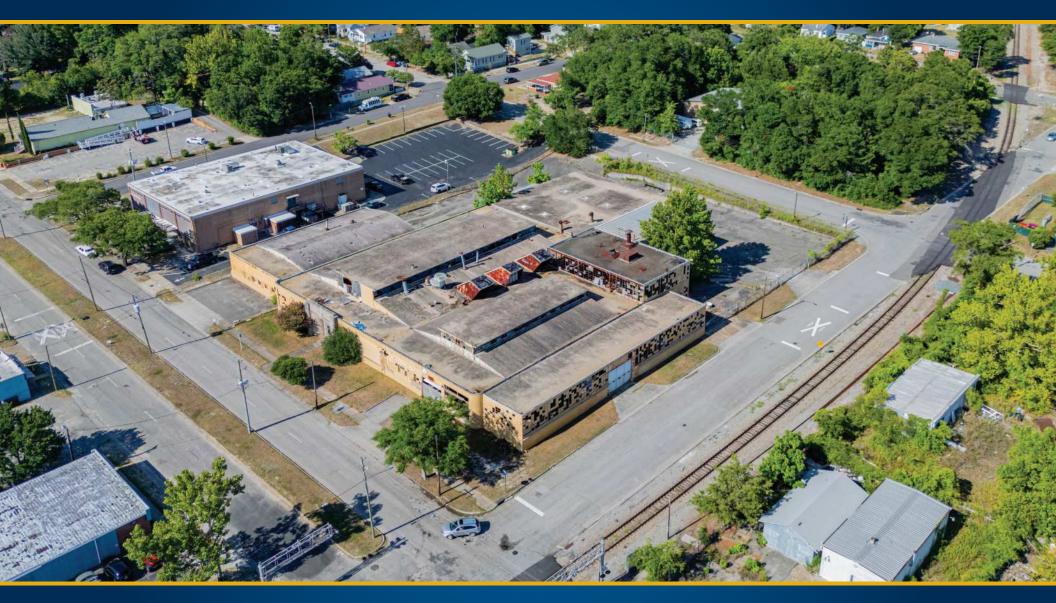

## **Exceptional commercial property development opportunity**

in the South End of Wilmington. This property is in an Opportunity Zone and is situated in a high-traffic area with excellent visibility. The parcel consists of 1.9 acres with warehouse structure that is almost 45,000 square feet in size. Property has 250 feet of frontage on S 5th Street and 330 feet of frontage on Martin Street.

PORTFOLIO INTERNATIONAL

ADDRESS 1315 South 5th Avenue Wilmington NC 28401

**PARCEL ID** R05413-040-002-000

**SIZE** Building - 44,901 Square Feet Land - 1.9 Acres

**ZONING** Urban Mixed Use (UMX)

> **PRICE** \$2,635,000