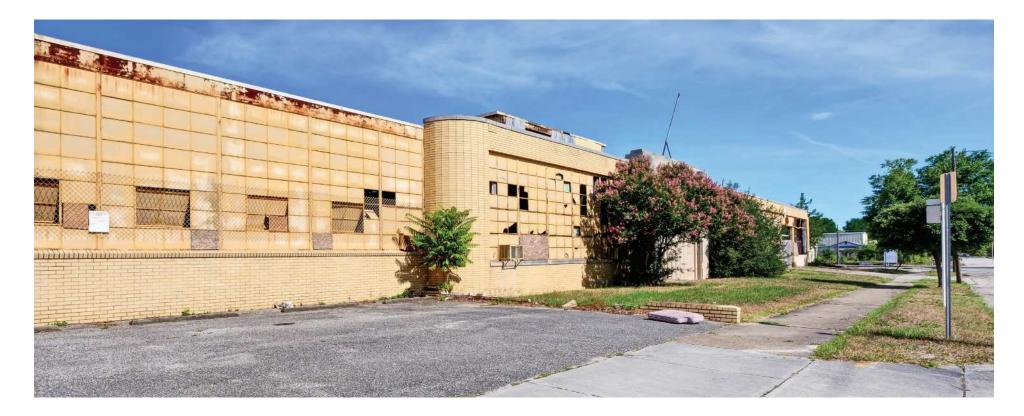

## **Exceptional commercial property development opportunity**

in the South End of Wilmington. This property is in an Opportunity Zone and is situated in a high-traffic area with excellent visibility. The parcel consists of 1.9 acres with warehouse structure that is almost 45,000 square feet in size. Property has 250 feet of frontage on S 5th Street and 330 feet of frontage on Martin Street.

Current owner has done a great deal of work to open the opportunity for someone to continue with existing plans or to expand in another direction. The interior has been partially demoed, and space has been opened. The seller has other holding in the area and is open to expanding the availability of additional land. A very rare opportunity.